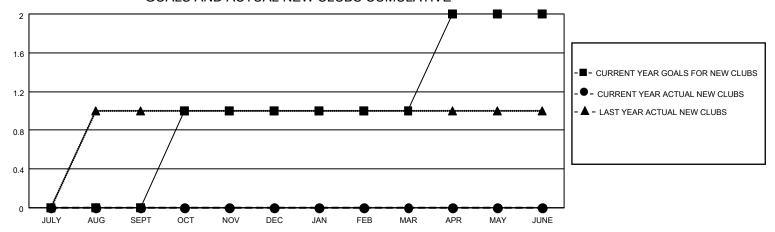

## MONTHLY MEMBERSHIP PROGRESS REPORT

LOCATION ALBERTA District C 1 Results as of: 6/30/2022

| Clubs                 |               |           |               | Members               |                        |                         |                                                    |
|-----------------------|---------------|-----------|---------------|-----------------------|------------------------|-------------------------|----------------------------------------------------|
| RESULTS FOR 2021-2022 |               |           |               | RESULTS FOR 2021-2022 |                        |                         |                                                    |
| QUARTER               | NEW CLUB GOAL | NEW CLUBS | DROPPED CLUBS | QUARTER MEM           | BER GROWTH NET<br>GOAL | MEMBER GROWTH<br>ACTUAL | DROPPED<br>MEMBERS ACTUAL<br>(including transfers) |
| JULY/AUG/SEPT         | 0             | 0         | 2             | JULY/AUG/SEPT         | 25                     | 29                      | 42                                                 |
| OCT/NOV/DEC           | 1             | 0         | 2             | OCT/NOV/DEC           | 30                     | 15                      | 77                                                 |
| JAN/FEB/MAR           | 0             | 0         | 2             | JAN/FEB/MAR           | 35                     | 70                      | 79                                                 |
| APR/MAY/JUNE          | 1             | 0         | 0             | APR/MAY/JUNE          | 40                     | 51                      | 70                                                 |

## GOALS AND ACTUAL NEW CLUBS CUMULATIVE