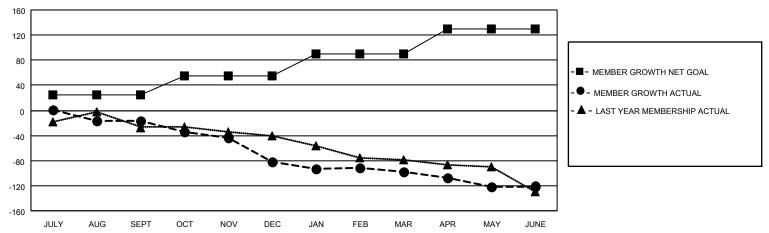

## MONTHLY MEMBERSHIP PROGRESS REPORT

LOCATION ALBERTA District C 1 Results as of: 6/30/2022

| Clubs                 |               |           |               | Members               |                        |                         |                                                    |
|-----------------------|---------------|-----------|---------------|-----------------------|------------------------|-------------------------|----------------------------------------------------|
| RESULTS FOR 2021-2022 |               |           |               | RESULTS FOR 2021-2022 |                        |                         |                                                    |
| QUARTER               | NEW CLUB GOAL | NEW CLUBS | DROPPED CLUBS | QUARTER MEM           | BER GROWTH NET<br>GOAL | MEMBER GROWTH<br>ACTUAL | DROPPED<br>MEMBERS ACTUAL<br>(including transfers) |
| JULY/AUG/SEPT         | 0             | 0         | 2             | JULY/AUG/SEPT         | 25                     | 29                      | 42                                                 |
| OCT/NOV/DEC           | 1             | 0         | 2             | OCT/NOV/DEC           | 30                     | 15                      | 77                                                 |
| JAN/FEB/MAR           | 0             | 0         | 2             | JAN/FEB/MAR           | 35                     | 70                      | 79                                                 |
| APR/MAY/JUNE          | 1             | 0         | 0             | APR/MAY/JUNE          | 40                     | 51                      | 70                                                 |

## GOALS AND ACTUAL MEMBERS CUMULATIVE

| DROPPED CLUBS: 6 |     | 41 CLUBS OF 96 ADDED 1 OR<br>MORE NEW MEMBERS | GENDER DISTRIBUTION                 |              |  |
|------------------|-----|-----------------------------------------------|-------------------------------------|--------------|--|
|                  |     | WORE NEW WEINDERS                             | MALE 1,029 (62.48%)                 |              |  |
|                  |     |                                               | FEMALE                              | 618 (37.52%) |  |
| DROPPED MEMBERS  |     |                                               | NON BINARY                          | 0 (0.00%)    |  |
|                  |     |                                               | PREFER NOT TO ANSWER                | 0 (0.00%)    |  |
| DECEASED         | 26  |                                               |                                     | ` ,          |  |
| CLUB CANCELLED   | 32  | CLICK HERE FOR CUMULATIVE                     | TOTAL FAMILY UNIT MEMBERS           | 313          |  |
| OTHER            | 210 | MEMBERSHIP DATA                               |                                     |              |  |
| TOTAL            | 268 |                                               | FAMILY MEMBERS PAYING HALF DUES 158 |              |  |
|                  |     |                                               |                                     |              |  |